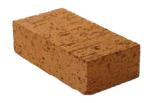

# **BRISTOL STOOL CHART**

This Volume Control Goes to Eleven Reverse Countdown Version by Under Design in 2023



## TYPE 7

# **SEVERE DIARRHEA**

Liquid consistency with no solid pieces



## TYPE 6

# **MILD DIARRHEA**

Mushy consistency with ragged edges



#### TYPE 5

# **LACKING FIBER**

Soft blobs with clear-cut edges



#### TYPE 4

## **NORMAL**

Like a smooth, soft sausage or snake



## TYPE 3

## NORMAL

A sausage-shape with cracks in the surface



## TYPE 2

# **MILD CONSTIPATION**

Lumpy and sausage like



#### TYPE 1

# **SEVERE CONSTIPATION**

Seperate, hard lumps



## TYPE 0

## **SHITTIN' BRICKS**

Squared hard and stacked