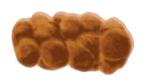

# **BRISTOL STOOL CHART**

This Volume Control Goes to Eleven Reverse Countdown Version by Under Design in 2023



## TYPE 7

# **SEVERE DIARRHEA**

Liquid consistency with no solid pieces



## TYPE 6

# **MILD DIARRHEA**

Mushy consistency with ragged edges



#### TYPE 5

# **LACKING FIBER**

Soft blobs with clear-cut edges



#### TYPE 4

## **NORMAL**

Like a smooth, soft sausage or snake



## TYPE 3

## NORMAL

A sausage-shape with cracks in the surface



## TYPE 2

# **MILD CONSTIPATION**

Lumpy and sausage like



#### TYPE 1

# **SEVERE CONSTIPATION**

Seperate, hard lumps



## TYPE 0

## **SHITTIN' BRICKS**

Squared hard and stacked