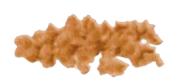

# **BRISTOL STOOL CHART**

This Volume Control Goes to Eleven Reverse Countdown Version by Under Design in 2023



## TYPE 7

# **SEVERE DIARRHEA**

Liquid consistency with no solid pieces



## TYPE 6

# **MILD DIARRHEA**

Mushy consistency with ragged edges



#### TYPE 5

# **LACKING FIBER**

Soft blobs with clear-cut edges



#### TYPE 4

## **NORMAL**

Like a smooth, soft sausage or snake



## TYPE 3

## NORMAL

A sausage-shape with cracks in the surface



## TYPE 2

# **MILD CONSTIPATION**

Lumpy and sausage like



#### TYPE 1

# **SEVERE CONSTIPATION**

Seperate, hard lumps



## TYPE 0

## **SHITTIN' BRICKS**

Squared hard and stacked