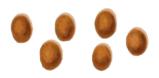

# **BRISTOL STOOL CHART**

This Volume Control Goes to Eleven Reverse Countdown Version by Under Design in 2023



## TYPE 7

# **SEVERE DIARRHEA**

Liquid consistency with no solid pieces



## TYPE 6

# **MILD DIARRHEA**

Mushy consistency with ragged edges



#### TYPE 5

# **LACKING FIBER**

Soft blobs with clear-cut edges



#### TYPE 4

## **NORMAL**

Like a smooth, soft sausage or snake



## TYPE 3

## NORMAL

A sausage-shape with cracks in the surface



## TYPE 2

# **MILD CONSTIPATION**

Lumpy and sausage like



#### TYPE 1

# **SEVERE CONSTIPATION**

Seperate, hard lumps



## TYPE 0

## **SHITTIN' BRICKS**

Squared hard and stacked