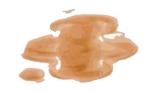

# **BRISTOL STOOL CHART**

This Volume Control Goes to Eleven Reverse Countdown Version by Under Design in 2023



## TYPE 7

# **SEVERE DIARRHEA**

Liquid consistency with no solid pieces



## TYPE 6

# **MILD DIARRHEA**

Mushy consistency with ragged edges



#### TYPE 5

# **LACKING FIBER**

Soft blobs with clear-cut edges



#### TYPE 4

## **NORMAL**

Like a smooth, soft sausage or snake



## TYPE 3

## NORMAL

A sausage-shape with cracks in the surface



## TYPE 2

# **MILD CONSTIPATION**

Lumpy and sausage like



#### TYPE 1

# **SEVERE CONSTIPATION**

Seperate, hard lumps



## TYPE 0

## **SHITTIN' BRICKS**

Squared hard and stacked