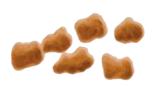

# **BRISTOL STOOL CHART**

This Volume Control Goes to Eleven Reverse Countdown Version by Under Design in 2023



## TYPE 7

# **SEVERE DIARRHEA**

Liquid consistency with no solid pieces



## TYPE 6

# **MILD DIARRHEA**

Mushy consistency with ragged edges



#### TYPE 5

# **LACKING FIBER**

Soft blobs with clear-cut edges



#### TYPE 4

## **NORMAL**

Like a smooth, soft sausage or snake



## TYPE 3

## NORMAL

A sausage-shape with cracks in the surface



## TYPE 2

# **MILD CONSTIPATION**

Lumpy and sausage like



#### TYPE 1

# **SEVERE CONSTIPATION**

Seperate, hard lumps



## TYPE 0

## **SHITTIN' BRICKS**

Squared hard and stacked