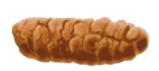

# **BRISTOL STOOL CHART**

This Volume Control Goes to Eleven Reverse Countdown Version by Under Design in 2023



## TYPE 7

# **SEVERE DIARRHEA**

Liquid consistency with no solid pieces



## TYPE 6

# **MILD DIARRHEA**

Mushy consistency with ragged edges



#### TYPE 5

# **LACKING FIBER**

Soft blobs with clear-cut edges



#### TYPE 4

## **NORMAL**

Like a smooth, soft sausage or snake



## TYPE 3

## NORMAL

A sausage-shape with cracks in the surface



## TYPE 2

# **MILD CONSTIPATION**

Lumpy and sausage like



#### TYPE 1

# **SEVERE CONSTIPATION**

Seperate, hard lumps



## TYPE 0

## **SHITTIN' BRICKS**

Squared hard and stacked